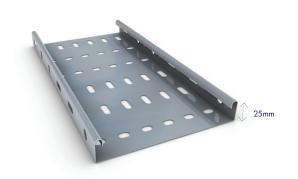

### MEDIUM DUTY CABLE TRAY SYSTEMS

### Medium Duty Cable Tray (in accordance with BS 61537:2007)

| Ref.     | Tray Width<br>mm |
|----------|------------------|
| KLMR50T  | 50               |
| KLMR75T  | 75               |
| KLMR100T | 100              |
| KLMR150T | 150              |
| KLMR225T | 225              |
| KLMR300T | 300              |
| KLMR450T | 450              |
| KLMR600T | 600              |

#### Available finishes include: Pre-galvanised to BS EN 10346:2009 (standard references throughout brochure). Powder coated (prefix reference with CP).