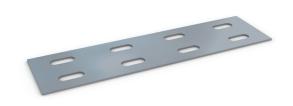

able Tray (in accordance with BS 61537:2007)

| Ref.     | Tray Width<br>mm |
|----------|------------------|
| KLMR50T  | 50               |
| KLMR75T  | 75               |
| KLMR100T | 100              |
| KLMR150T | 150              |
| KLMR225T | 225              |
| KLMR300T | 300              |
| KLMR450T | 450              |
| KLMR600T | 600              |

#### Available finishes include: Pre-galvanised to BS EN 10346:2009 (standard references throughout brochure). Powder coated (prefix reference with CP).



## UNIKLIP Bag Ref. KLIPPKT Box Ref. KLIPBOX

Available in bags of 40 or boxes of 200.



Uniklip is supplied with fittings and couplers.

# Tray Divider Ref. KLMR/DF Length = 3000mm.

### Tray to Channel Klip

Ref. CHTR 25



### Fish Plate

Ref. FP 150-600mm

Length 200mm.



### Fish Plate Coupler

Ref. KLMR/FPC 50-600



### Straight Coupler

Ref. KLMR/SC

Length 200mm. Sold in pairs.