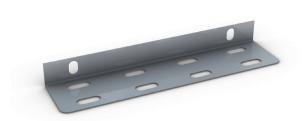

50T  | 50               |
| KLMR75T  | 75               |
| KLMR100T | 100              |
| KLMR150T | 150              |
| KLMR225T | 225              |
| KLMR300T | 300              |
| KLMR450T | 450              |
| KLMR600T | 600              |

#### Available finishes include: Pre-galvanised to BS EN 10346:2009 (standard references throughout brochure). Powder coated (prefix reference with CP).



## UNIKLIP Bag Ref. KLIPPKT Box Ref. KLIPBOX

Available in bags of 40 or boxes of 200.



Uniklip is supplied with fittings and couplers.

# Tray Divider Ref. KLMR/DF Length = 3000mm.

### Tray to Channel Klip

Ref. CHTR 25



### Fish Plate

Ref. FP 150-600mm

Length 200mm.



### Fish Plate Coupler

Ref. KLMR/FPC 50-600



### Straight Coupler

Ref. KLMR/SC

Length 200mm. Sold in pairs.