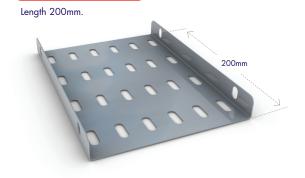

Ref.     | Tray Width<br>mm |
|----------|------------------|
| KLMR50T  | 50               |
| KLMR75T  | 75               |
| KLMR100T | 100              |
| KLMR150T | 150              |
| KLMR225T | 225              |
| KLMR300T | 300              |
| KLMR450T | 450              |
| KLMR600T | 600              |

#### Available finishes include: Pre-galvanised to BS EN 10346:2009 (standard references throughout brochure). Powder coated (prefix reference with CP).



## UNIKLIP Bag Ref. KLIPPKT Box Ref. KLIPBOX

Available in bags of 40 or boxes of 200.



Uniklip is supplied with fittings and couplers.

# Tray Divider Ref. KLMR/DF Length = 3000mm.

### Tray to Channel Klip

Ref. CHTR 25



### Fish Plate

Ref. FP 150-600mm

Length 200mm.



### Fish Plate Coupler

Ref. KLMR/FPC 50-600



### Straight Coupler

Ref. KLMR/SC

Length 200mm. Sold in pairs.